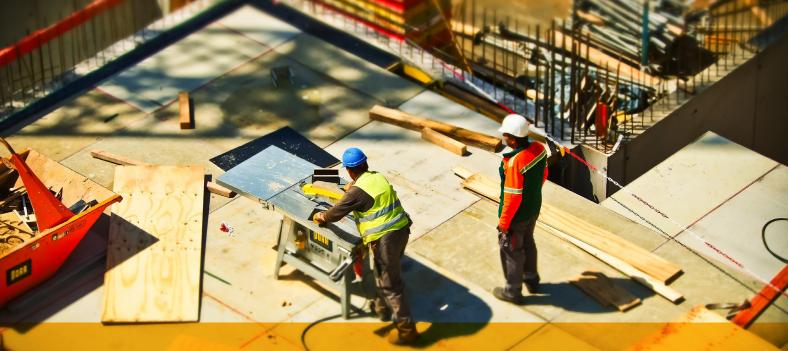

# Here are some suggestions:

- Limit the number of workers in any one area. We can help by:
  - Covering areas with tents

**PROVIDING SOLUTIONS TO MEET** 

**WORKSAFE BC REQUIREMENTS** 

- Providing tables and chairs
- Increased use of sanitization. We can help by:
  - Providing cold water or hot water handwash stations
  - Providing hand sanitizer stands and sanitizer dispensers